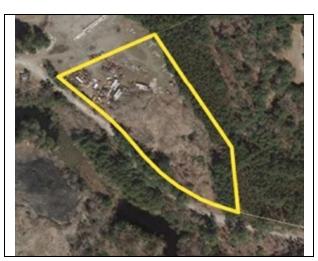

## Remarks

WE WILL ENTERTAIN ANY REASONABLE OFFER! LET'S TALK! 100% OWNERSHIP INTEREST IN APPROXIMATELY 46 ACRES of raw land for applicable development and/or use as specified herein. ZONING APPLICABLE TO THE FOLLOWING USES: MUNICIPAL, NON-PROFIT EDUCATIONAL, RELIGIOUS, AGRICULTURAL, CONSERVATION, Ground-Mounted Neighborhood SOLAR PHOTOVOLTAIC Installation, Ground-Mounted Industrial SOLAR PHOTOVOLTAIC Installation. Three Lots: 2 in Acton, 1 in Westford or the equivalent of two Parcels B and C as depicted in Plan 1194. Great Location. Convenient to major highways. Suburban Boston community. GREAT OPPORTUNITY FOR THE RIGHT BUYER/END-USER.

## **Property Information**

Total Approx. Acres: 46 (2,003,760 Sq. Ft.)

No. of Approved Lots:

Approx. Street Frontage:

Cultivation Acres:

Home Own Assn:

Assn Req:

HOA Fee: