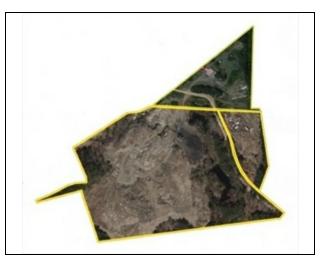

## Remarks

WE WILL ENTERTAIN ANY REASONABLE OFFER! LET'S TALK! 100% OWNERSHIP INTEREST IN APPROXIMATELY 46 ACRES of raw land for applicable development and/or use as specified herein. ZONING APPLICABLE TO THE FOLLOWING USES: MUNICIPAL, NON-PROFIT EDUCATIONAL, RELIGIOUS, AGRICULTURAL, CONSERVATION, Ground-Mounted Neighborhood SOLAR PHOTOVOLTAIC Installation, Ground-Mounted Industrial SOLAR PHOTOVOLTAIC Installation. Three Lots: 2 in Acton, 1 in Westford or the equivalent of two Parcels B and C as depicted in Plan 1194. Great Location. Convenient to major highways. Suburban Boston community. GREAT OPPORTUNITY FOR THE RIGHT BUYER/END-USER.

## **Property Information**

Total Approx. Acres: 46 (2,003,760 Sq. Ft.)

No. of Approved Lots:

Approx. Street Frontage:

Cultivation Acres:

Home Own Assn:

Assn Req:

HOA Fee: