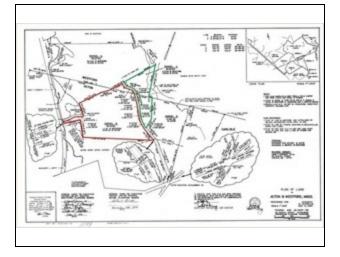

## Remarks

WE WILL ENTERTAIN ANY REASONABLE OFFER! LET'S TALK! 100% OWNERSHIP INTEREST IN APPROXIMATELY 46 ACRES of raw land for applicable development and/or use as specified herein. ZONING APPLICABLE TO THE FOLLOWING USES: MUNICIPAL, NON-PROFIT EDUCATIONAL, RELIGIOUS, AGRICULTURAL, CONSERVATION, Ground-Mounted Neighborhood SOLAR PHOTOVOLTAIC Installation, Ground-Mounted Industrial SOLAR PHOTOVOLTAIC Installation. Three Lots: 2 in Acton, 1 in Westford or the equivalent of two Parcels B and C as depicted in Plan 1194. Great Location. Convenient to major highways. Suburban Boston community. GREAT OPPORTUNITY FOR THE RIGHT BUYER/END-USER.

## **Property Information**

Total Approx. Acres: 46 (2,003,760 Sq. Ft.)

No. of Approved Lots:

Approx. Street Frontage:

Cultivation Acres:

Home Own Assn:

Assn Req:

HOA Fee: