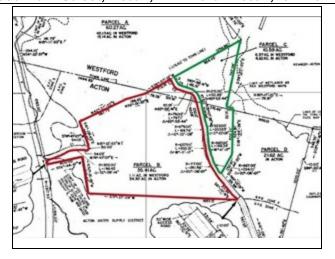

## Remarks

WE WILL ENTERTAIN ANY REASONABLE OFFER! LET'S TALK! 100% OWNERSHIP INTEREST IN APPROXIMATELY 46 ACRES of raw land for applicable development and/or use as specified herein. ZONING APPLICABLE TO THE FOLLOWING USES: MUNICIPAL, NON-PROFIT EDUCATIONAL, RELIGIOUS, AGRICULTURAL, CONSERVATION, Ground-Mounted Neighborhood SOLAR PHOTOVOLTAIC Installation, Ground-Mounted Industrial SOLAR PHOTOVOLTAIC Installation. Three Lots: 2 in Acton, 1 in Westford or the equivalent of two Parcels B and C as depicted in Plan 1194. Great Location. Convenient to major highways. Suburban Boston community. GREAT OPPORTUNITY FOR THE RIGHT BUYER/END-USER.

## **Property Information**

Total Approx. Acres: 46 (2,003,760 Sq. Ft.)

No. of Approved Lots:

Approx. Street Frontage:

Cultivation Acres:

Home Own Assn:

Assn Req:

HOA Fee: