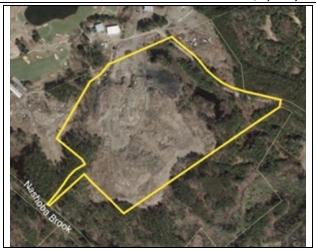

## Remarks

WE WILL ENTERTAIN ANY REASONABLE OFFER! LET'S TALK! 100% OWNERSHIP INTEREST IN APPROXIMATELY 46 ACRES of raw land for applicable development and/or use as specified herein. ZONING APPLICABLE TO THE FOLLOWING USES: MUNICIPAL, NON-PROFIT EDUCATIONAL, RELIGIOUS, AGRICULTURAL, CONSERVATION, Ground-Mounted Neighborhood SOLAR PHOTOVOLTAIC Installation, Ground-Mounted Industrial SOLAR PHOTOVOLTAIC Installation. Three Lots: 2 in Acton, 1 in Westford or the equivalent of two Parcels B and C as depicted in Plan 1194. Great Location. Convenient to major highways. Suburban Boston community. GREAT OPPORTUNITY FOR THE RIGHT BUYER/END-USER.

## **Property Information**

Total Approx. Acres: 46 (2,003,760 Sq. Ft.)

No. of Approved Lots:

Approx. Street Frontage:

Cultivation Acres:

Home Own Assn:

Assn Req:

HOA Fee: