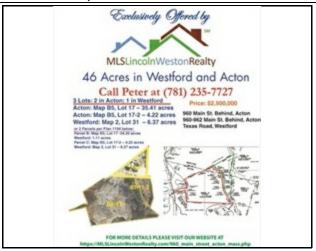

## Remarks

WE WILL ENTERTAIN ANY REASONABLE OFFER! LET'S TALK! 100% OWNERSHIP INTEREST IN APPROXIMATELY 46 ACRES of raw land for applicable development and/or use as specified herein. ZONING APPLICABLE TO THE FOLLOWING USES: MUNICIPAL, NON-PROFIT EDUCATIONAL, RELIGIOUS, AGRICULTURAL, CONSERVATION, Ground-Mounted Neighborhood SOLAR PHOTOVOLTAIC Installation, Ground-Mounted Industrial SOLAR PHOTOVOLTAIC Installation. Three Lots: 2 in Acton, 1 in Westford or the equivalent of two Parcels B and C as depicted in Plan 1194. Great Location. Convenient to major highways. Suburban Boston community. GREAT OPPORTUNITY FOR THE RIGHT BUYER/END-USER.

## **Property Information**

Total Approx. Acres: 46 (2,003,760 Sq. Ft.)

No. of Approved Lots:

Approx. Street Frontage:

Cultivation Acres:

Home Own Assn:

Assn Req:

HOA Fee:

## Office/Agent Information

Office: MLSLincolnWestonRealty (781) 235-7727

Agent: Peter Gottlieb (781) 235-7727

Team Member(s): Peter Gottlieb (781) 235-7727

Land - Mixed Use

List Price: **\$2,500,000**