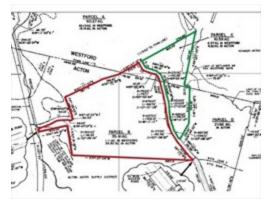

## Remarks

WE WILL ENTERTAIN ANY REASONABLE OFFER! LET'S TALK! 100% OWNERSHIP INTEREST IN APPROXIMATELY 46 ACRES of raw land for applicable development and/or use as specified herein. ZONING APPLICABLE TO THE FOLLOWING USES: MUNICIPAL, NON-PROFIT EDUCATIONAL, RELIGIOUS, AGRICULTURAL, CONSERVATION, Ground-Mounted Neighborhood SOLAR PHOTOVOLTAIC Installation, Ground-Mounted Industrial SOLAR PHOTOVOLTAIC Installation. Three Lots: 2 in Acton, 1 in Westford or the equivalent of two Parcels B and C as depicted in Plan 1194. Great Location. Convenient to major highways. Suburban Boston community. GREAT OPPORTUNITY FOR THE RIGHT BUYER/END-USER.

## **Property Information**

Total Approx. Acres: 46 (2,003,760 Sq. Ft.)

No. of Approved Lots:

Approx. Street Frontage:

Cultivation Acres:

Home Own Assn:

Assn Req:

HOA Fee: