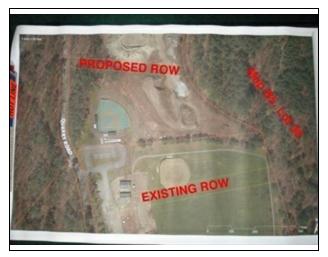

Disclosures: All Lots must be purchased together. No subdivisions or parceling. 50% Ownership Interest. A Right of Way Easement relocation accessing Map B5, Lot 30 is currently being proposed by the Town of Acton to maintain continued access. (See Diagrammatic Lot Maps attached as photos and Firm Remarks.)