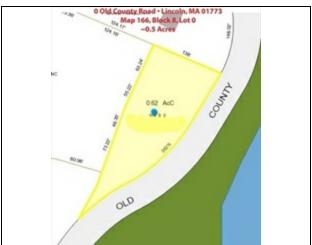

## Remarks

WE WILL ENTERTAIN ANY REASONABLE OFFER! LET'S TALK! 50% OWNERSHIP INTEREST IN APPROXIMATELY 110.24 ACRES of raw land located in the Towns of Acton, Westford, Lincoln and Concord for applicable development and/or use as specified herein. SOME ZONING APPLICABLE TO THE FOLLOWING USES: MUNICIPAL, NON-PROFIT EDUCATIONAL, RELIGIOUS, AGRICULTURAL, CONSERVATION, Ground-Mounted Neighborhood SOLAR PHOTOVOLTAIC Installation, Ground-Mounted Industrial SOLAR PHOTOVOLTAIC Installation. Great Location. Some land is strictly wetlands and may be undevelopable. Convenient to major highways. Suburban Boston community. GREAT OPPORTUNITY FOR THE RIGHT BUYER/END-USER. PLEASE NO TRESPASSING ON THE PREMISES. CALL BROKER FOR A SHOWING. This listing accentuates four (4) of the 7 parcels located specifically in Acton: 2 Parcels are 0 Quarry Road End, Acton, MA 01720 and 2 Parcels are 0 Quarry Road Rear, Acton, MA 01720.

Disclosures: All Lots must be purchased together. No subdivisions or parceling. 50% Ownership Interest. A Right of Way Easement relocation accessing Map B5, Lot 30 is currently being proposed by the Town of Acton to maintain continued access. (See Diagrammatic Lot Maps attached as photos and Firm Remarks.)

Zone Usage: Other (See Remarks)

DEOE/DEP#:

Disclosure Declaration: Yes

Perc Test: No

Short Sale w/Lndr.App.Req: No

Lender Owned: No

Tax Information

Pin #: Map B5, Lots 30, 31, 15 and 16