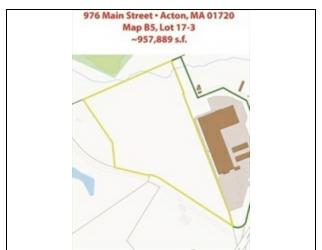

Disclosures: All Lots must be purchased together. No subdivisions or parceling. 50% Ownership Interest. A Right of Way Easement relocation accessing Map B5, Lot 30 is currently being proposed by the Town of Acton to maintain continued access. (See Diagrammatic Lot Maps attached as photos and Firm Remarks.)

Zone Usage: Other (See Remarks)

DEOE/DEP#:

Disclosure Declaration: Yes

Perc Test: No

Short Sale w/Lndr.App.Req: No

Lender Owned: No

Tax Information

Pin #: Map B5, Lots 30, 31, 15 and 16