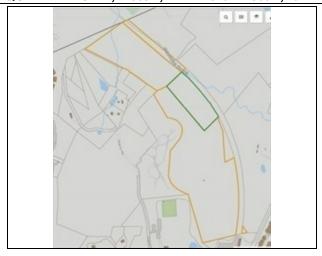

## Remarks

WE WILL ENTERTAIN ANY REASONABLE OFFER! LET'S TALK! 50% OWNERSHIP INTEREST IN APPROXIMATELY 110.24 ACRES of raw land located in the Towns of Acton, Westford, Lincoln and Concord for applicable development and/or use as specified herein. SOME ZONING APPLICABLE TO THE FOLLOWING USES: MUNICIPAL, NON-PROFIT EDUCATIONAL, RELIGIOUS, AGRICULTURAL, CONSERVATION, Ground-Mounted Neighborhood SOLAR PHOTOVOLTAIC Installation, Ground-Mounted Industrial SOLAR PHOTOVOLTAIC Installation. Great Location. Some land is strictly wetlands and may be undevelopable. Convenient to major highways. Suburban Boston community. GREAT OPPORTUNITY FOR THE RIGHT BUYER/END-USER. PLEASE NO TRESPASSING ON THE PREMISES. CALL BROKER FOR A SHOWING. This listing accentuates four (4) of the 7 parcels located specifically in Acton: 2 Parcels are 0 Quarry Road End, Acton, MA 01720 and 2 Parcels are 0 Quarry Road Rear, Acton, MA 01720.

Disclosures: All Lots must be purchased together. No subdivisions or parceling. 50% Ownership Interest. A Right of Way Easement relocation accessing Map B5, Lot 30 is currently being proposed by the Town of Acton to maintain continued access. (See Diagrammatic Lot Maps attached as photos and Firm Remarks.)

Zone Usage: Other (See Remarks)

DEOE/DEP#:

Disclosure Declaration: Yes

Perc Test: No

Short Sale w/Lndr.App.Req: No

Lender Owned: No

Tax Information

Pin #: Map B5, Lots 30, 31, 15 and 16