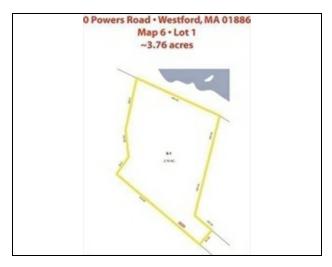

## Remarks

WE WILL ENTERTAIN ANY REASONABLE OFFER! LET'S TALK! 50% OWNERSHIP INTEREST IN APPROXIMATELY 110.24 ACRES of raw land located in the Towns of Acton, Westford, Lincoln and Concord for applicable development and/or use as specified herein. SOME ZONING APPLICABLE TO THE FOLLOWING USES: MUNICIPAL, NON-PROFIT EDUCATIONAL, RELIGIOUS, AGRICULTURAL, CONSERVATION, Ground-Mounted Neighborhood SOLAR PHOTOVOLTAIC Installation, Ground-Mounted Industrial SOLAR PHOTOVOLTAIC Installation. Great Location. Some land is strictly wetlands and may be undevelopable. Convenient to major highways. Suburban Boston community. GREAT OPPORTUNITY FOR THE RIGHT BUYER/END-USER. PLEASE NO TRESPASSING ON THE PREMISES. CALL BROKER FOR A SHOWING. This listing accentuates four (4) of the 7 parcels located specifically in Acton: 2 Parcels are 0 Quarry Road End, Acton, MA 01720 and 2 Parcels are 0 Quarry Road Rear, Acton, MA 01720.

Disclosures: All Lots must be purchased together. No subdivisions or parceling. 50% Ownership Interest. A Right of Way Easement relocation accessing Map B5, Lot 30 is currently being proposed by the Town of Acton to maintain continued access. (See Diagrammatic Lot Maps attached as photos and Firm Remarks.)

Zone Usage: Other (See Remarks)

DEOE/DEP#:

Disclosure Declaration: Yes

Perc Test: No

Short Sale w/Lndr.App.Req: No

Lender Owned: No

Tax Information

Pin #: Map B5, Lots 30, 31, 15 and 16