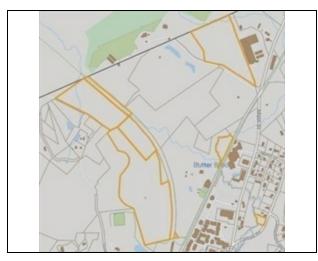

## Remarks

WE WILL ENTERTAIN ANY REASONABLE OFFER! LET'S TALK! 50% OWNERSHIP INTEREST IN APPROXIMATELY 110.24 ACRES of raw land located in the Towns of Acton, Westford, Lincoln and Concord for applicable development and/or use as specified herein. SOME ZONING APPLICABLE TO THE FOLLOWING USES: MUNICIPAL, NON-PROFIT EDUCATIONAL, RELIGIOUS, AGRICULTURAL, CONSERVATION, Ground-Mounted Neighborhood SOLAR PHOTOVOLTAIC Installation, Ground-Mounted Industrial SOLAR PHOTOVOLTAIC Installation. Great Location. Some land is strictly wetlands and may be undevelopable. Convenient to major highways. Suburban Boston community. GREAT OPPORTUNITY FOR THE RIGHT BUYER/END-USER. PLEASE NO TRESPASSING ON THE PREMISES. CALL BROKER FOR A SHOWING. This listing accentuates four (4) of the 7 parcels located specifically in Acton: 2 Parcels are 0 Quarry Road End, Acton, MA 01720 and 2 Parcels are 0 Quarry Road Rear, Acton, MA 01720.

Disclosures: All Lots must be purchased together. No subdivisions or parceling. 50% Ownership Interest. A Right of Way Easement relocation accessing Map B5, Lot 30 is currently being proposed by the Town of Acton to maintain continued access. (See Diagrammatic Lot Maps attached as photos and Firm Remarks.)

Zone Usage: Other (See Remarks)

DEOE/DEP#:

Disclosure Declaration: Yes

Perc Test: No

Short Sale w/Lndr.App.Req: No

Lender Owned: No

Tax Information

Pin #: Map B5, Lots 30, 31, 15 and 16