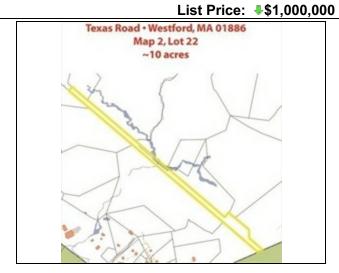

List Price: \$\\$1,000,000

PLEASE.

Disclosures: All Lots must be purchased together. No subdivisions or parceling. 50% Ownership Interest. A Right of Way Easement relocation accessing Map B5, Lot 30 is currently being proposed by the Town of Acton to maintain continued access. (See Diagrammatic Lot Maps attached as photos and Firm Remarks.)

Zone Usage: Other (See Remarks)

DEOE/DEP#:

Disclosure Declaration: Yes

Perc Test: No

Short Sale w/Lndr.App.Req: No

Lender Owned: No

Tax Information

Pin #: Map B5, Lots 30, 31, 15 and 16