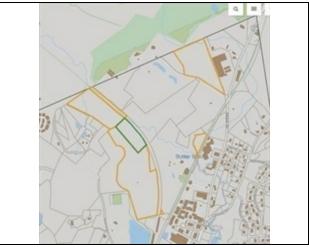

## Remarks

WE WILL ENTERTAIN ANY REASONABLE OFFER! LET'S TALK! 50% OWNERSHIP INTEREST IN APPROXIMATELY 110.24 ACRES of raw land located in the Towns of Acton, Westford, Lincoln and Concord for applicable development and/or use as specified herein. SOME ZONING APPLICABLE TO THE FOLLOWING USES: MUNICIPAL, NON-PROFIT EDUCATIONAL, RELIGIOUS, AGRICULTURAL, CONSERVATION, Ground-Mounted Neighborhood SOLAR PHOTOVOLTAIC Installation, Ground-Mounted Industrial SOLAR PHOTOVOLTAIC Installation. Great Location. Some land is strictly wetlands and may be undevelopable. Convenient to major highways. Suburban Boston community. GREAT OPPORTUNITY FOR THE RIGHT BUYER/END-USER. PLEASE NO TRESPASSING ON THE PREMISES. CALL BROKER FOR A SHOWING. This listing accentuates four (4) of the 7 parcels located specifically in Acton: 2 Parcels are 0 Quarry Road End, Acton, MA 01720 and 2 Parcels are 0 Quarry Road Rear, Acton, MA 01720.

Disclosures: All Lots must be purchased together. No subdivisions or parceling. 50% Ownership Interest. A Right of Way Easement relocation accessing Map B5, Lot 30 is currently being proposed by the Town of Acton to maintain continued access. (See Diagrammatic Lot Maps attached as photos and Firm Remarks.)

Zone Usage: Other (See Remarks)

DEOE/DEP#:

Disclosure Declaration: Yes

Perc Test: No

Short Sale w/Lndr.App.Req: No

Lender Owned: No

Tax Information

Pin #: Map B5, Lots 30, 31, 15 and 16