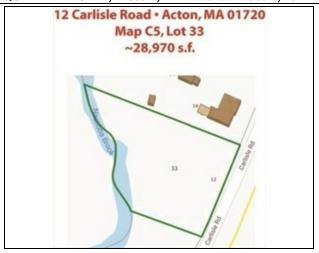

Disclosures: All Lots must be purchased together. No subdivisions or parceling. 50% Ownership Interest. A Right of Way Easement relocation accessing Map B5, Lot 30 is currently being proposed by the Town of Acton to maintain continued access. (See Diagrammatic Lot Maps attached as photos and Firm Remarks.)

Zone Usage: Other (See Remarks)

DEOE/DEP#:

Disclosure Declaration: Yes

Perc Test: No

Short Sale w/Lndr.App.Req: No

Lender Owned: No

Tax Information

Pin #: Map B5, Lots 30, 31, 15 and 16