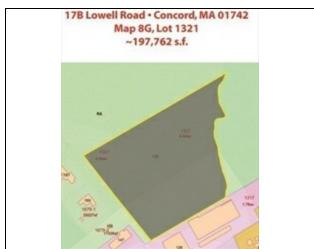

## Remarks

WE WILL ENTERTAIN ANY REASONABLE OFFER! LET'S TALK! 50% OWNERSHIP INTEREST IN APPROXIMATELY 110.24 ACRES of raw land located in the Towns of Acton, Westford, Lincoln and Concord for applicable development and/or use as specified herein. SOME ZONING APPLICABLE TO THE FOLLOWING USES: MUNICIPAL, NON-PROFIT EDUCATIONAL, RELIGIOUS, AGRICULTURAL, CONSERVATION, Ground-Mounted Neighborhood SOLAR PHOTOVOLTAIC Installation, Ground-Mounted Industrial SOLAR PHOTOVOLTAIC Installation. Great Location. Some land is strictly wetlands and may be undevelopable. Convenient to major highways. Suburban Boston community. GREAT OPPORTUNITY FOR THE RIGHT BUYER/END-USER. PLEASE NO TRESPASSING ON THE PREMISES. CALL BROKER FOR A SHOWING. This listing accentuates four (4) of the 7 parcels located specifically in Acton: 2 Parcels are 0 Quarry Road End, Acton, MA 01720 and 2 Parcels are 0 Quarry Road Rear, Acton, MA 01720.

Disclosures: All Lots must be purchased together. No subdivisions or parceling. 50% Ownership Interest. A Right of Way Easement relocation accessing Map B5, Lot 30 is currently being proposed by the Town of Acton to maintain continued access. (See Diagrammatic Lot Maps attached as photos and Firm Remarks.)

Zone Usage: Other (See Remarks)

DEOE/DEP#:

Disclosure Declaration: Yes

Perc Test: No

Short Sale w/Lndr.App.Req: No

Lender Owned: No

Tax Information

Pin #: Map B5, Lots 30, 31, 15 and 16