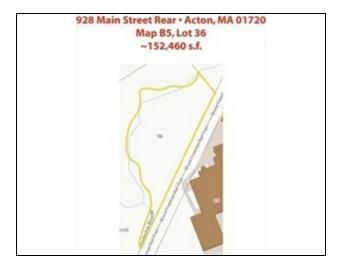

Disclosures: All Lots must be purchased together. No subdivisions or parceling. 50% Ownership Interest. A Right of Way Easement relocation accessing Map B5, Lot 30 is currently being proposed by the Town of Acton to maintain continued access. (See Diagrammatic Lot Maps attached as photos and Firm Remarks.)

Zone Usage: Other (See Remarks)

DEOE/DEP#:

Disclosure Declaration: Yes

Perc Test: No

Short Sale w/Lndr.App.Req: No

Lender Owned: No

Tax Information

Pin #: Map B5, Lots 30, 31, 15 and 16