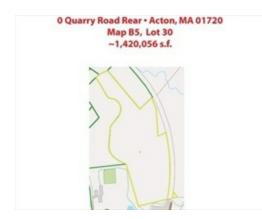

Disclosures: All Lots must be purchased together. No subdivisions or parceling. 50% Ownership Interest. A Right of Way Easement relocation accessing Map B5, Lot 30 is currently being proposed by the Town of Acton to maintain continued access. (See Diagrammatic Lot Maps attached as photos and Firm Remarks.)

Zone Usage: Other (See Remarks)

DEOE/DEP#:

Disclosure Declaration: Yes

Perc Test: No

Short Sale w/Lndr.App.Req: No

Lender Owned: No

Tax Information

Pin #: Map B5, Lots 30, 31, 15 and 16