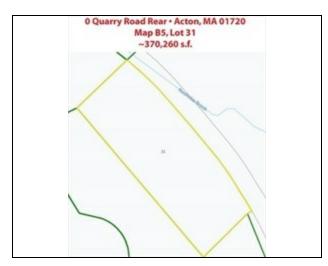

Zone Usage: Other (See Remarks)

DEOE/DEP#:

Disclosure Declaration: Yes

Perc Test: No

Short Sale w/Lndr.App.Req: No

Lender Owned: No

Tax Information

Pin #: Map B5, Lots 30, 31, 15 and 16