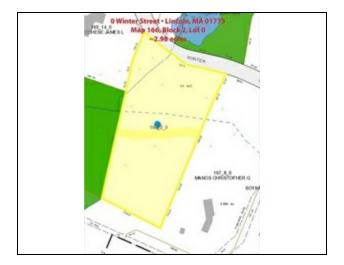

## Remarks

WE WILL ENTERTAIN ANY REASONABLE OFFER! LET'S TALK! 50% OWNERSHIP INTEREST IN APPROXIMATELY 110.24 ACRES of raw land located in the Towns of Acton, Westford, Lincoln and Concord for applicable development and/or use as specified herein. SOME ZONING APPLICABLE TO THE FOLLOWING USES: MUNICIPAL, NON-PROFIT EDUCATIONAL, RELIGIOUS, AGRICULTURAL, CONSERVATION, Ground-Mounted Neighborhood SOLAR PHOTOVOLTAIC Installation, Ground-Mounted Industrial SOLAR PHOTOVOLTAIC Installation. Great Location. Some land is strictly wetlands and may be undevelopable. Convenient to major highways. Suburban Boston community. GREAT OPPORTUNITY FOR THE RIGHT BUYER/END-USER. PLEASE NO TRESPASSING ON THE PREMISES. CALL BROKER FOR A SHOWING. This listing accentuates four (4) of the 7 parcels located specifically in Acton: 2 Parcels are 0 Quarry Road End, Acton, MA 01720 and 2 Parcels are 0 Quarry Road Rear, Acton, MA 01720.

Disclosures: All Lots must be purchased together. No subdivisions or parceling. 50% Ownership Interest. A Right of Way Easement relocation accessing Map B5, Lot 30 is currently being proposed by the Town of Acton to maintain continued access. (See Diagrammatic Lot Maps attached as photos and Firm Remarks.)

Zone Usage: Other (See Remarks)

DEOE/DEP#:

Disclosure Declaration: Yes

Perc Test: No

Short Sale w/Lndr.App.Req: No

Lender Owned: No

Tax Information

Pin #: Map B5, Lots 30, 31, 15 and 16