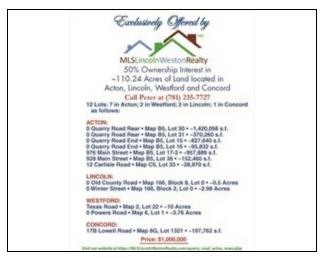

## Remarks

WE WILL ENTERTAIN ANY REASONABLE OFFER! LET'S TALK! 50% OWNERSHIP INTEREST IN APPROXIMATELY 110.24 ACRES of raw land located in the Towns of Acton, Westford, Lincoln and Concord for applicable development and/or use as specified herein. SOME ZONING APPLICABLE TO THE FOLLOWING USES: MUNICIPAL, NON-PROFIT EDUCATIONAL, RELIGIOUS, AGRICULTURAL, CONSERVATION, Ground-Mounted Neighborhood SOLAR PHOTOVOLTAIC Installation, Ground-Mounted Industrial SOLAR PHOTOVOLTAIC Installation. Great Location. Some land is strictly wetlands and may be undevelopable. Convenient to major highways. Suburban Boston community. GREAT OPPORTUNITY FOR THE RIGHT BUYER/END-USER. PLEASE NO TRESPASSING ON THE PREMISES. CALL BROKER FOR A SHOWING. This listing accentuates four (4) of the 7 parcels located specifically in Acton: 2 Parcels are 0 Quarry Road End, Acton, MA 01720 and 2 Parcels are 0 Quarry Road Rear, Acton, MA 01720.

## **Property Information**

Total Approx. Acres: 110.24 (4,802,054 Sq. Ft.)

No. of Approved Lots:

Approx. Street Frontage:

Cultivation Acres:

Home Own Assn: No

Assn Req:

HOA Fee:

Zone Usage: Other (See Remarks)

DEOE/DEP#:

Disclosure Declaration: Yes

Perc Test: No

Short Sale w/Lndr.App.Req: No

Lender Owned: No

Tax Information

Pin #: Map B5, Lots 30, 31, 15 and 16